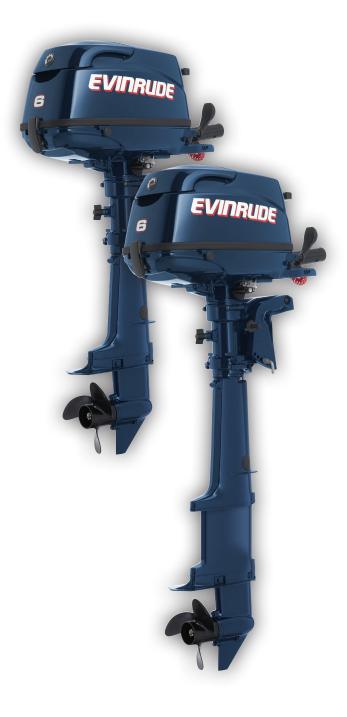

## **6 HP**

| Engine Model (Color)      | (a) E6R4 Blue<br>(b) E6RL4 Blue<br>(c) E6RX4 Blue |
|---------------------------|---------------------------------------------------|
| Engine Type               | 1-cylinder                                        |
| Bore x Stroke - in (mm)   | 59 x 45 (2.32 x 1.77)                             |
| Displacement - cu in (cc) | 7.5 (123)                                         |
| Gear Ratio                | 2.15:1                                            |
| Full Throttle RPM Range   | 5000-6000 RPM                                     |
| Weight - lbs (kg)*        | (a) 57 (26)<br>(b) 57 (26)<br>(c) 59 (27)         |
| Starting                  | Rope                                              |
| Controls                  | Tiller Handle                                     |
| Fuel Induction            | Carbureted                                        |
| Alternator Output         | Optional on 25" models                            |
| Steering                  | Tiller                                            |
| Trim Method               | Manual                                            |
| Shaft Length - in (mm)    | (a) 15 (381)<br>(b) 20 (508)<br>(c) 25 (635)      |
| Recommended Fuel          | 87 Octane                                         |
| Warranty                  | 3-Year, Non-Declining                             |