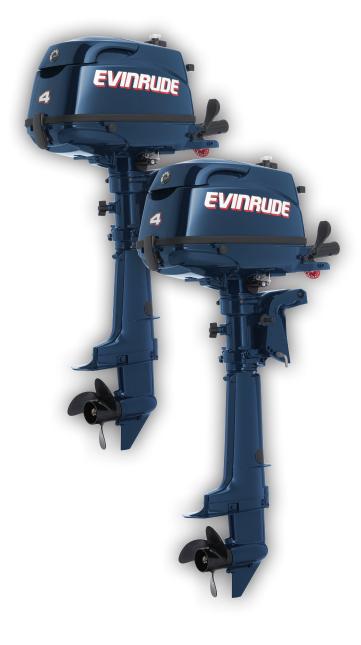

## **4 HP**

| Engine Model (Color)      | (a) E4R4 Blue<br>(b) E4RL4 Blue |
|---------------------------|---------------------------------|
| Engine Type               | 1-cylinder                      |
| Bore x Stroke - in (mm)   | 59 x 45 (2.32 x 1.77)           |
| Displacement - cu in (cc) | 7.5 (123)                       |
| Gear Ratio                | 2.15:1                          |
| Full Throttle RPM Range   | 4500-5500 RPM                   |
| Weight - lbs (kg)*        | (a) 58 (26)<br>(b) 59 (27)      |
| Starting                  | Rope                            |
| Controls                  | Tiller Handle                   |
| Fuel Induction            | Carbureted                      |
| Steering                  | Tiller                          |
| Trim Method               | Manual                          |
| Shaft Length - in (mm)    | (a) 15 (381)<br>(b) 20 (508)    |
| Recommended Fuel          | 87 Octane                       |
| Warranty                  | 3-Year, Non-Declining           |
|                           |                                 |